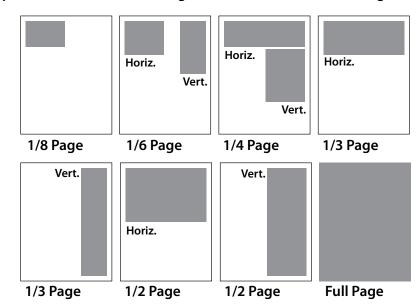

| Display Advertising Ra | Ad Dimensions In Inches |                   |            |               |               |
|------------------------|-------------------------|-------------------|------------|---------------|---------------|
|                        | Black & White           | Black + one color | Full Color | Horizontal    | Vertical      |
| 1/8 Page               | \$ 60                   | \$ 70             | \$ 80      | 3.625 x 2.375 | n/a           |
| 1/6 Page               | \$ 70                   | \$ 85             | \$100      | 3.625 x 3.125 | 2.375 x 4.875 |
| 1/4 Page               | \$100                   | \$120             | \$140      | 7.5 x 2.375   | 3.625 x 4.875 |
| 1/3 Page               | \$130                   | \$155             | \$180      | 7.5 x 3.125   | 2 3/8 x 10    |
| 1/2 Page               | \$175                   | \$200             | \$230      | 7.5 x 5       | 3.625 x 10    |
| Full Page              | \$300                   | \$335             | \$370      | n/a           | 8.5 x 11      |
| Inside Front Cover     | n/a                     | \$405             | \$450      | n/a           | 8.5 x 11      |
| Back Inside Cover      | n/a                     | \$360             | \$400      | n/a           | 8.5 x 11      |
| Back Cover             | n/a                     | \$405             | \$450      | n/a           | 8.5 x 11      |